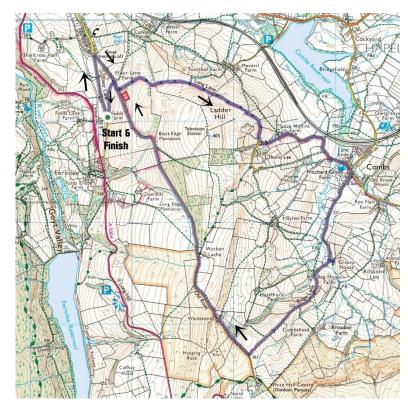

## **SHADY OAK TOUGH 10K**

This race was based around and from the Shady Oak Pub in Fernilee. Mixed terrain race but much of it on road with sections of mainly hard trail. The start and finish is at the top of the small road from the side of the pub on Elnor lane.

The route is clockwise. Running along Elnor lane to the Saxon cross then sharp right and up past the farm then left on Long Lane (Track to Combs). Down the hill to the village centre then keep right in front of the pub and up in the direction near to the Whitehall Centre (We did say up!). At the road at the top turn right then head towards Wainstones then its pretty much down. But do turn left on to the small track to bring you back to where you started.