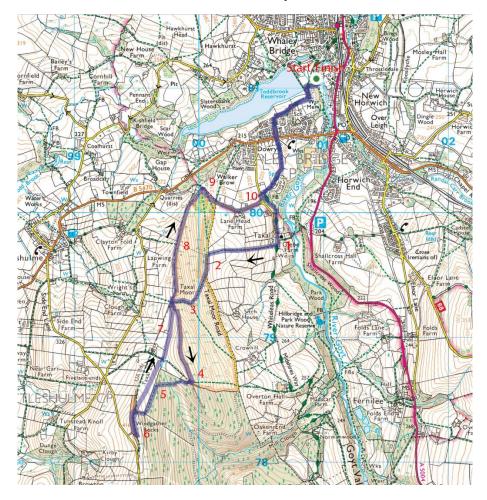

## Virtual Whaley Waltz

First of all Download MapRun 6 to your device.

On the App. Go to: UK/Derbyshire/Goyt Valley/Whaley Waltz

**Start (& Finish)** In Whaley Bridge memorial park at the bridge over Todd brook near the dam and children's play area. Grid ref SK0094 8107

Head uphill at the side of the dam to the skate park. Go round the contractor's compound towards the all-weather court. Down the side over the stile and follow track to the road. Straight on over main road (carefully) and path to Taxal.

Past the Church then (First ping here) then up the fields. Left on road then right and up again to Taxal edge. Left on the ridge to the end. Turn right then down through the woods. Up the other side to the gate then up through another gate to Windgather rocks. Follow lower path to the turn around point. "Ping" Turn right back then on the higher path. This time straight down the field towards the farm.

Through a couple of gates and a lower path under Taxal edge. Passing where you came up but go straight up onto the ridge the other way. Once off the ridge cross the flat arear and bear right down the track. Then left on a path through the wood. Over the cattle grid and down the road. Left ten right at the bottom and re-trace your route back to the start/finish point. (Last Ping) Well done