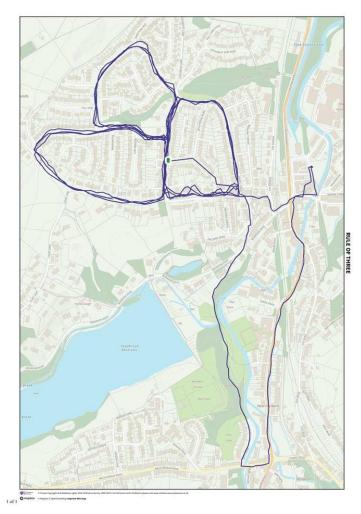

## The Rule of Three

Warm Up: Starting at the car park Tom Brads croft. Head up the incline to Old road, up to Chapel Road then down to the lights. Cross over to Macc road the turn right into the park. Through the park to Reservoir Road then cut through to Whaley Lane and on to Hockerley lane.

**Rule of 3:** Start point is a tree bottom of Meadow field. There are 3 loops. 1: Up Meadow field to Whaley Lane then down and back to Hockerley. 2: Down to Hill drive then up and along to Meadow field and back down to Hockerley. 3: Down to Jodrell Road then up to Hockerley. Do each loop 3

times. Loops can be in either direction so change direction for variety etc. Total number of loops is 9.

Warm Down: Return downhill via any route to the car park

Stats: 7.6 miles

1290 ft of ascent

Road Shoes recommended