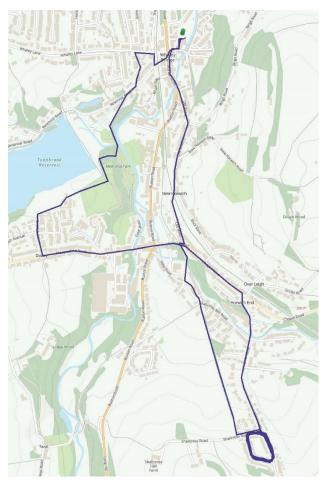

## **Shallcross Avenue Reps**

Warm Up: From The car park in the canal Basin. Head up Whaley lane and take the first left on Orchard Road. Down to Resr rd and head into the Park. Head up to the Fottball pitch and up to reddish Lane, Down Macc Road cross the lights and head on Chapel rd to Elnor lane up to Shallcross road.

**Reps:** Along Shall Cross road, Up the avenue and down Elnor Ln to where we started. Total Reps 10.

**Warm down:** Back to the car park via Shallcross incline and then up on to chapel rd then Old Road and back to the car park

## Stats:

5.5 miles

900 ft of up

Road Shoes should be fine. Mostly road with a short section on the warm down on Shallcross trail.